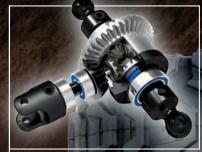

#### Sealed Differentials

Sealed, silicone-filled differentials resist "unloading" for superior off-road performance with full tuneability. It's another Traxxas first in this size category. Optional lockers (sold separately) provide the ultimate in climbing traction for built rigs dedicated for crawling.

### **Driveshafts**

To withstand massive torque loads, Summit is equipped with the toughest Traxxas driveshafts ever. The smooth-sliding, CV-style joints, and true-curvilinear splines were scaled down from the 1/10 Summit to handle the demands of brutal horsepower and serious off-road action.