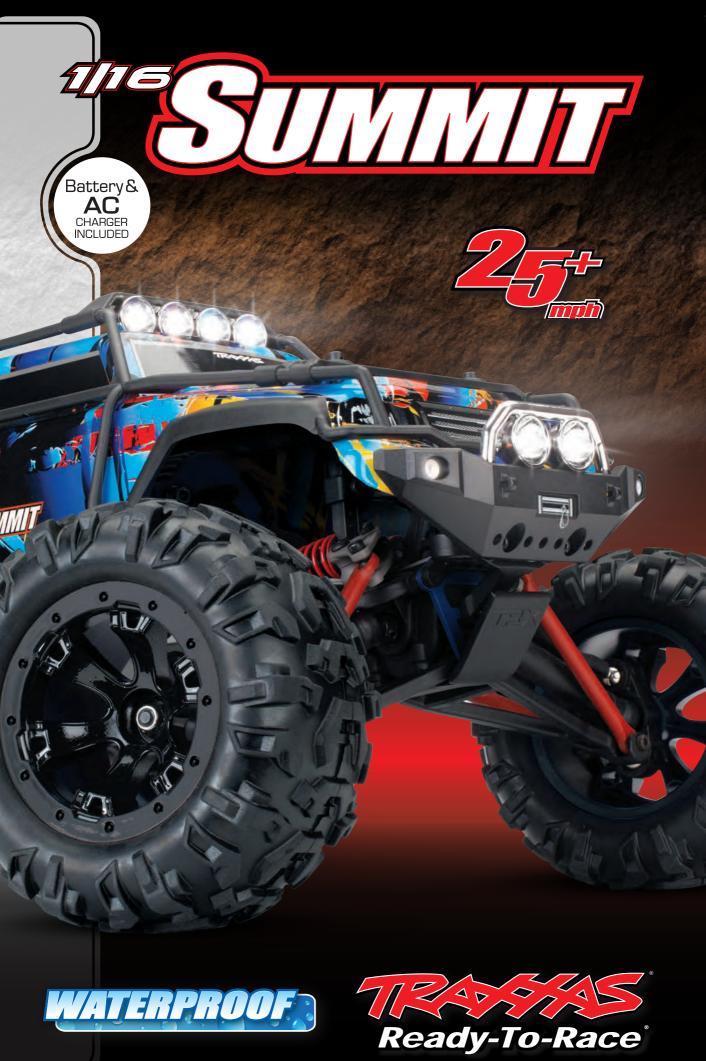

# Battery& AC **CHARGER** INCLUDED

# Waterproof, All-Terrain 4-Wheel Drive Fun!

Leave it to Traxxas to stuff a 1/10 scale motor into a 1/16 scale truck! Summit's mighty Titan 12T 550 motor delivers nearly limitless torque for tire-scorching acceleration and all-terrain capability. The Traxxas XL-2.5 Electronic Speed Control provides precise throttle control in all weather conditions thanks to its waterproof design and innovative features. Patented Traxxas Training Mode™ reduces power by 50%, allowing young or new drivers develop their skills. Summit's oversized Canyon AT tires provide massive grip while its inboard rocker arm suspension and oil-filled GTR shocks provide long travel and smooth damping. The Summit comes Ready to Race<sup>®</sup> with a 2.4GHz radio for glitch-free operation, powerful 7.2V NiMH battery, and a convenient AC wall-outlet charger.