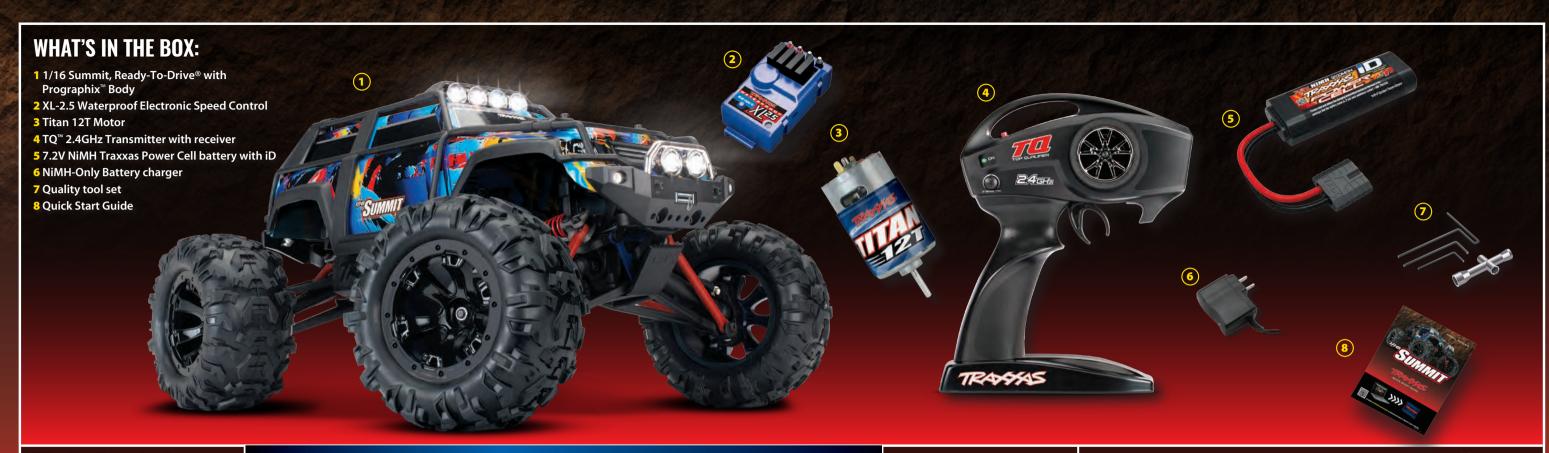

# Waterproof, All-Terrain 4-Wheel Drive Fun!

Leave it to Traxxas to stuff a 1/10 scale motor into a 1/16 scale truck! Summit's mighty Titan 12T 550 motor delivers nearly limitless torque for tire-scorching acceleration and all-terrain capability. The Traxxas XL-2.5 Electronic Speed Control provides precise throttle control in all weather conditions thanks to its waterproof design and innovative features. Patented Traxxas Training Mode™ reduces power by 50%, allowing young or new drivers develop their skills. Summit's oversized Canyon AT tires provide massive grip while its inboard rocker arm suspension and oil-filled GTR shocks provide long travel and smooth damping. The Summit comes Ready to Race<sup>®</sup> with a 2.4GHz radio for glitch-free operation, powerful 7.2V NiMH battery, and a convenient AC wall-outlet charger.