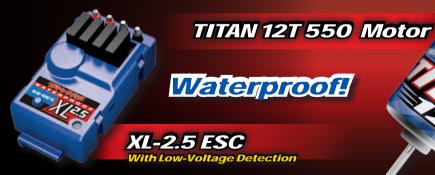

# Waterproof, All-Terrain 4-Wheel Drive Fun!

Leave it to Traxxas to stuff a 1/10 scale motor into a 1/16 scale truck! Summit's mighty Titan 12T 550 motor delivers nearly limitless torque for tire-scorching acceleration and all-terrain capability. The Traxxas XL-2.5 Electronic Speed Control provides precise throttle control in all weather conditions thanks to its waterproof design and innovative features. Patented Traxxas Training Mode™ reduces power by 50%, allowing young or new drivers develop their skills. Summit's oversized Canyon AT tires provide massive grip while its inboard rocker arm suspension and oil-filled GTR shocks provide long travel and smooth damping. The Summit comes Ready to Race<sup>®</sup> with a 2.4GHz radio for glitch-free operation, powerful 7.2V NiMH battery, and a convenient AC wall-outlet charger.