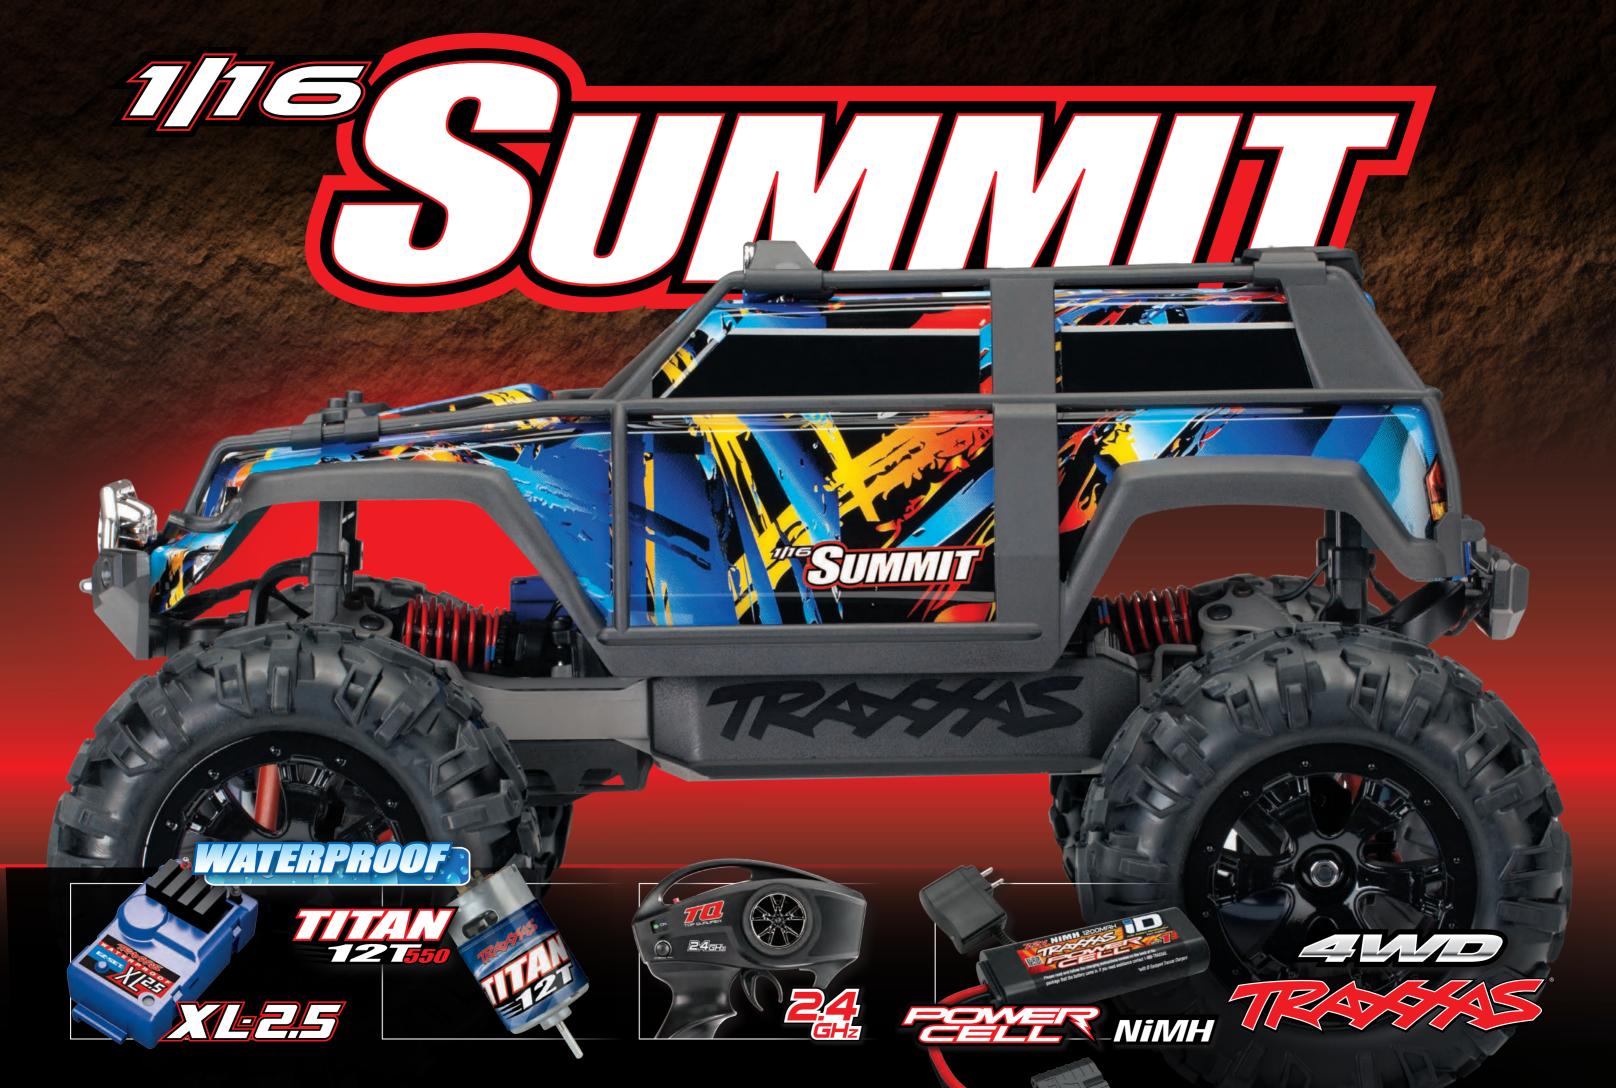

# Waterproof, All-Terrain 4-Wheel Drive Fun!

Leave it to Traxxas to stuff a 1/10 scale motor into a 1/16 scale truck! Summit's mighty Titan 12T 550 motor delivers nearly limitless torque for tire-scorching acceleration and all-terrain capability. The Traxxas XL-2.5 Electronic Speed Control provides precise throttle control in all weather conditions thanks to its waterproof design and innovative features. Patented Traxxas Training Mode™ reduces power by 50%, allowing young or new drivers develop their skills. Summit's oversized Canyon AT tires provide massive grip while its inboard rocker arm suspension and oil-filled GTR shocks provide long travel and smooth damping. The Summit comes Ready to Race<sup>®</sup> with a 2.4GHz radio for glitch-free operation, powerful 7.2V NiMH battery, and a convenient AC wall-outlet charger.

**Waterproof Steering Servo** 

**LED Lighting System** 

#### Ball-Bearing Transmission with Slipper Clutch

Summit's high-efficiency, heavy-duty transmission is built for serious power. An adjustable slipper clutch lets you tailor power delivery to suit the terrain and your driving style, and precision ball-bearings make certain every watt of Titan 550 power is turned into pure speed.

#### Sealed Differentials

Sealed, silicone-filled differentials resist "unloading" for superior off-road performance with full tuneability. It's another Traxxas first in this size category. Optional lockers (sold separately) provide the ultimate in climbing traction for built rigs dedicated for crawling.

### **Driveshafts**

To withstand massive torque loads, Summit is equipped with the toughest Traxxas driveshafts ever. The smooth-sliding, CV-style joints, and true-curvilinear splines were scaled down from the 1/10 Summit to handle the demands of brutal horsepower and serious off-road action.